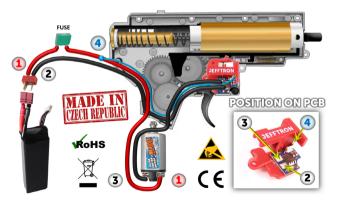

## How connect device into the gun

1) Red wire with max. 1,5 qmm lead to the battery positive and to the motor positive. Add fuse on this wire close to the battery.

2) Black wire with max. 1,5 qmm lead to the battery negative (-B on board).
3) Black wire with max. 1,5 qmm lead to the motor negative (-M on board).
4) Blue wire with max. 0,5 qmm lead anywhere on the red wire. Lead him inside the gearbox together with other wires or outside around gearbox on the left (if inside isn't enough place for this wire).

Be extra sure to connect the red and black wires appropriately, otherwise you should destroy the device, weapon or battery. Also check right function trigger and cut-off lever with plunger.