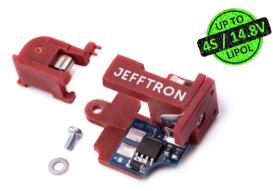

## **MOSFET - V2**



## Limitation: spring M160 (current 25A)

This device has to install expert. He must know how to disassemble airsoft gun and solder. Never use soldering gun!

## www.jefftron.net



## How connect device into the gun

1) Red wire with max. 1,5 qmm lead to the battery positive and to the motor positive. Add fuse on this wire close to the battery.

2) Black wire with max. 1,5 qmm lead to the battery negative (-B on board).
3) Black wire with max. 1,5 qmm lead to the motor negative (-M on board).
4) Blue wire with max. 0,5 qmm lead anywhere on the red wire. Lead him inside the gearbox together with other wires or outside around gearbox on the left (if inside isn't enough place for this wire).

Be extra sure to connect the red and black wires appropriately, otherwise you should destroy the d